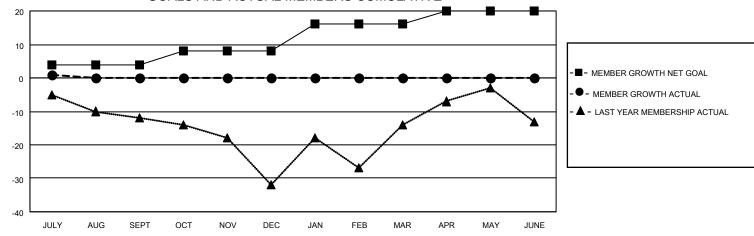

#### GOALS AND ACTUAL MEMBERS CUMULATIVE

| DROPPED CLUBS: 0 |   | 5 CLUBS OF 55 ADDED 1 OR  | GENDER DISTRIBUTION                |                                           |  |
|------------------|---|---------------------------|------------------------------------|-------------------------------------------|--|
|                  |   | MORE NEW MEMBERS          | MALE                               | 572 (53.41%)<br>499 (46.59%)<br>0 (0.00%) |  |
| DROPPED MEMBERS  |   |                           | FEMALE NON BINARY                  |                                           |  |
| DECEASED         | 1 |                           | PREFER NOT TO ANSWER               | 0 (0.00%)                                 |  |
| CLUB CANCELLED   | 0 | CLICK HERE FOR CUMULATIVE | TOTAL FAMILY UNIT MEMBERS 186      |                                           |  |
| OTHER            | 8 | MEMBERSHIP DATA           |                                    |                                           |  |
| TOTAL            | 9 |                           | FAMILY MEMBERS PAYING HALF DUES 94 |                                           |  |
|                  |   |                           |                                    |                                           |  |